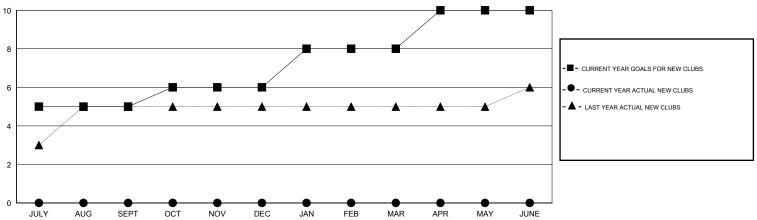

## GOALS AND ACTUAL NEW CLUBS CUMULATIVE

| DROPPED CLUBS: 0 |     | 18 CLUBS OF 112 ADDED 1 OR MORE | GENDER DISTRIBUTION   |                |  |
|------------------|-----|---------------------------------|-----------------------|----------------|--|
|                  |     | NEW MEMBERS                     | MALE                  | 2,939 (73.66%) |  |
| DROPPED MEMBERS  |     |                                 | FEMALE                | 1,051 (26.34%) |  |
| DECEASED         | 3   | CLICK HERE FOR HEALTH           | FAMILY LINIT MEMBERS  | 1,712          |  |
| CLUB CANCELLED   | 0   | ASSESSMENT DATA                 | FAMILY UNIT MEMBERS   | ,              |  |
| OTHER            | 175 |                                 | HEAD OF HOUSEHOLD     | 820            |  |
| TOTAL            | 178 |                                 | NON-HEAD OF HOUSEHOLD | 892            |  |