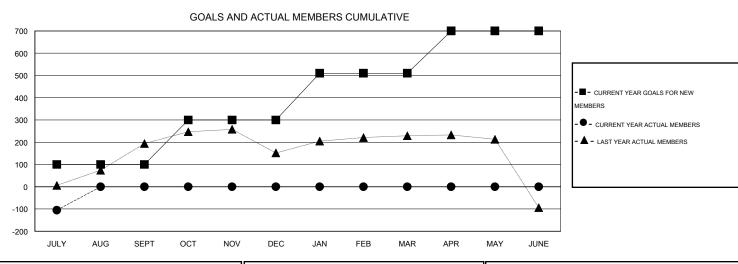

## GOALS AND ACTUAL NEW CLUBS CUMULATIVE

| DROPPED CLUBS: 0 |     | 18 CLUBS OF 112 ADDED 1 OR MORE | GENDER DISTRIBUTION   |                |  |
|------------------|-----|---------------------------------|-----------------------|----------------|--|
|                  |     | NEW MEMBERS                     | MALE                  | 2,939 (73.66%) |  |
| DROPPED MEMBERS  |     |                                 | FEMALE                | 1,051 (26.34%) |  |
| DECEASED         | 3   | CLICK HERE FOR HEALTH           | FAMILY LINIT MEMBERS  | 1,712          |  |
| CLUB CANCELLED   | 0   | ASSESSMENT DATA                 | FAMILY UNIT MEMBERS   | ,              |  |
| OTHER            | 175 |                                 | HEAD OF HOUSEHOLD     | 820            |  |
| TOTAL            | 178 |                                 | NON-HEAD OF HOUSEHOLD | 892            |  |